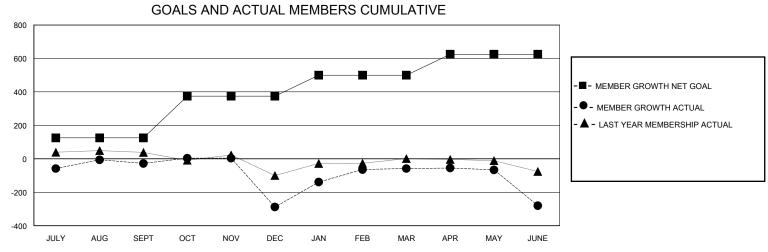

## District 318 E

Results as of: 6/30/2020

404

| GMT:                  |               | LOC       | CATION INDIA  |                       | GMT CA                |                         |                                                    |  |
|-----------------------|---------------|-----------|---------------|-----------------------|-----------------------|-------------------------|----------------------------------------------------|--|
| Clubs                 |               |           |               | Members               |                       |                         |                                                    |  |
| RESULTS FOR 2019-2020 |               |           |               | RESULTS FOR 2019-2020 |                       |                         |                                                    |  |
| QUARTER               | NEW CLUB GOAL | NEW CLUBS | DROPPED CLUBS | QUARTER MEMB          | ER GROWTH NET<br>GOAL | MEMBER GROWTH<br>ACTUAL | DROPPED<br>MEMBERS ACTUAL<br>(including transfers) |  |
| JULY/AUG/SEPT         | 3             | 0         | 2             | JULY/AUG/SEPT         | 125                   | 188                     | 195                                                |  |
| OCT/NOV/DEC           | 3             | 1         | 6             | OCT/NOV/DEC           | 250                   | 80                      | 336                                                |  |
| JAN/FEB/MAR           | 3             | 0         | 0             | JAN/FEB/MAR           | 125                   | 329                     | 56                                                 |  |

APR/MAY/JUNE

125

202

3

APR/MAY/JUNE